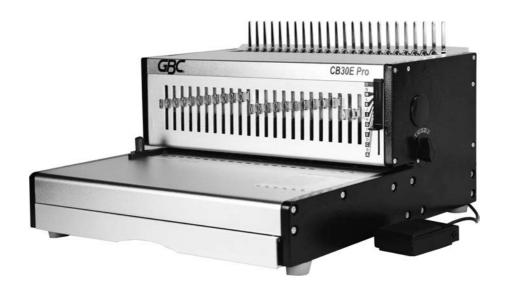

## GBC CB30E Pro Heavy Duty Electric Punch and Comb Binding Machine

This heavy duty binding machine features an electric punch capacity of 30 sheets and effortlessly binds documents of up to 500 sheets using CombBind® spines.

The CombBind® CB30E Pro is a robust and durable electric comb binder designed to handle tasks in office, home, and school environments with medium to high volume usage demands. Its adjustable selector pins effortlessly adapt to paper sizes up to A4, offering customizable margin depths to suit your needs. Engineered for simplicity, it features a convenient clippings tray for easy disposal. With the capability to punch through up to 30 x 70gsm A4 sheets, this reliable binder can efficiently bind up to 500 sheets at a time using 51mm spines. Silver colour.

## **Features**

- Binds up to 500 (70gsm) sheets at a time using a 51mm comb.
- Punches up to 30x sheets at a time (70qsm)
- Binds A4/A5 and A3 Portrait documents.
- Electric punch with foot pedal
- 23 selector pins to adjust and accommodate any size paper up to A4.
- Adjustable margin depth
- Horizontal loading
- Easy to access high volume clippings tray
- Compatible with comb sizes 6mm to 51mm
- Non-slip rubber feet
- Heavy duty all-metal casing & compact design