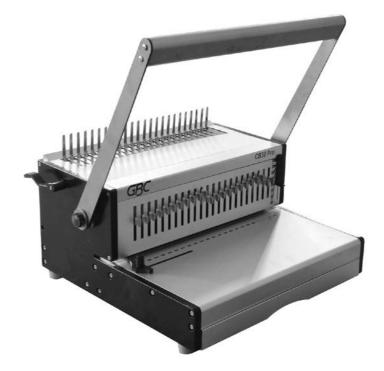

## GBC CB30 Pro Heavy Duty Manual Punch and Comb Binding Machine

This heavy duty binding machine features a manual punch capacity of 30 sheets and effortlessly binds documents of up to 500 sheets using CombBind® spines.

The CombBind® CB30 Pro is a robust and durable manual comb binder designed to handle tasks in office, home, and school environments with medium to high volume usage demands. Its adjustable selector pins effortlessly adapt to paper sizes up to A4, offering customizable margin depths to suit your needs. Engineered for simplicity, it features a convenient clippings tray for easy disposal. With the capability to punch through up to 30 x 70gsm A4 sheets, this reliable binder can efficiently bind up to 500 sheets at a time using 51mm spines. Silver colour.

## Features

- Binds up to 500 (70gsm) sheets at a time using a 51mm comb.
- Punches up to 30x sheets at a time (70gsm)
- Binds A4/A5 and A3 Portrait documents.
- Manual double handle punch
- 23 selector pins to adjust and accommodate any size paper up to A4.
- Adjustable margin depth
- Horizontal loading
- Easy to access high volume clippings tray
- Compatible with comb sizes 6mm to 51mm
- Non-slip rubber feet
- Heavy duty all-metal casing & compact design