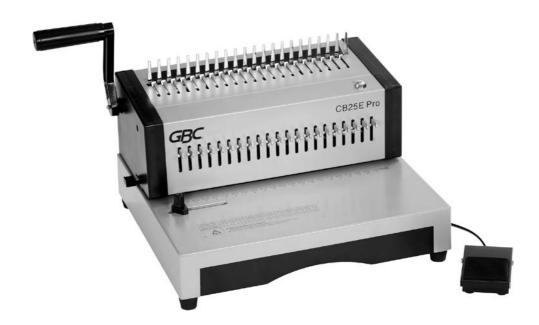

## GBC CB25E Pro Heavy Duty Electric Punch and Comb Binding Machine

This heavy duty binding machine features an electric punch capacity of 25 sheets and effortlessly binds documents of up to 500 sheets using CombBind® spines.

The CombBind® CB25E Pro is a durable electric comb binder designed to handle tasks in office, home, and school environments with moderate usage demands. Adjustable selector pins enable effortless adaptation to paper sizes up to A4, with the flexibility to customize margin depths. Designed for ease of use, it features a convenient clippings tray for quick access. With the capability to punch through up to 25 x 70gsm A4 sheets, this reliable binder can efficiently bind up to 500 sheets at a time using 51mm spines. Silver colour.

## **Features**

- Binds up to 500 (70gsm) sheets at a time using a 51mm comb.
- Punches up to 25x sheets at a time (70qsm)
- Binds A4/A5 and A3 Portrait documents.
- Electric punch with foot pedal
- 21 selector pins to adjust and accommodate any size paper up to A4.
- Adjustable margin depth
- Horizontal loading
- Easy to access high volume clippings tray
- Compatible with comb sizes 6mm to 51mm
- Non-slip rubber feet
- Heavy duty all-metal casing & compact design