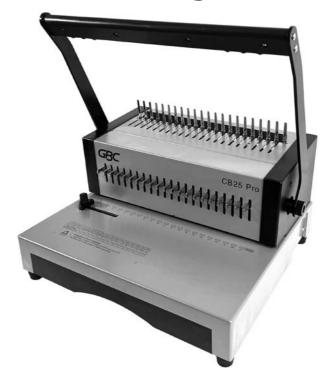

## GBC CB25 Pro Heavy Duty Manual Punch and Comb Binding Machine

This heavy duty binding machine features a manual punch capacity of 25 sheets and effortlessly binds documents of up to 500 sheets using CombBind® spines.

The CombBind® CB25 Pro is a reliable and resilient manual comb binder engineered to streamline your everyday tasks in office, home, and school settings. Adjustable selector pins enable effortless adaptation to paper sizes up to A4, with the flexibility to customize margin depths. Designed for ease of use, it features a convenient clippings tray for quick access. Punching through up to 25 x 70gsm A4 sheets, this robust A4 binder can bind up to 500 sheets at a time using 51mm spines, making it an ideal choice for efficient document organization. Silver colour.

## **Features**

- Binds up to 500 (70gsm) sheets at a time using a 51mm comb.
- Punches up to 25x sheets at a time (70qsm)
- Binds A4/A5 and A3 Portrait documents.
- Manual double handle punch
- 21 selector pins to adjust and accommodate any size paper up to A4.
- Adjustable margin depth
- Horizontal loading
- Easy to access high volume clippings tray
- Compatible with comb sizes 6mm to 51mm
- Non-slip rubber feet
- Heavy duty all-metal casing & compact design